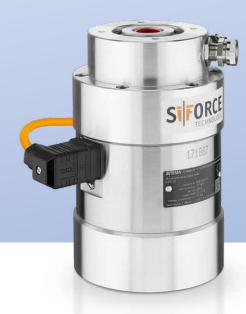

## **KSE Safety Brake**

- Securing suspended loads of up to one metric ton purely electrically
- Securing or emergency braking is possible for any linear movement
- Also functional in purely electrical machine installations without pneumatics or hydraulics, for example AGVs, stand-alone solutions
- For applications in mechanical engineering,
  e. g. mounting systems, palletizers, handling,
  storage systems, portals
- Secures the load if the electrical supply is switched off or if a power failure occurs ("normally closed")
- Electric power to keep the brake open ~ 10 W
- Operating state monitoring with proximity switches
- Safety concept certified by TÜV SÜD for up to PL<sub>e</sub> in accordance with ISO 13849

- Clamping on a smooth, cylindrical rod
- Proven SiForce technology (long service life, safety factor 2 built in, protection against unintentional release)

Learn more

- With CE and UL conformity
- Very high B<sub>10D</sub>-value according to ISO 13849
- Patented stop damper

External diameter in mm

108

132

 Redundant release signals for a secure shutdown in the power path, spark suppression, switching frequency monitoring, EMC signal monitoring

Length in mm

146.5

178

 Installation on top hat rail (e.g. in control cabinet) or with adapter plate