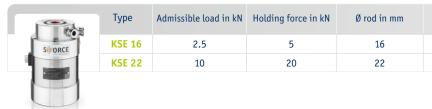

## **KSE Safety Brake**

- Securing suspended loads of up to one metric ton purely electrically
- Securing or emergency braking is possible for any linear movement
- Also functional in purely electrical machine installations without pneumatics or hydraulics, for example AGVs, stand-alone solutions
- For applications in mechanical engineering,
  e. g. mounting systems, palletizers, handling,
  storage systems, portals
- Secures the load if the electrical supply is switched off or if a power failure occurs ("normally closed")
- Electric power to keep the brake open ~ 10 W
- Operating state monitoring with proximity switches
- Safety concept certified by TÜV SÜD for up to PL<sub>e</sub> in accordance with ISO 13849

- Clamping on a smooth, cylindrical rod
- Proven SiForce technology (long service life, safety factor 2 built in, protection against unintentional release)

Learn more

- With CE and UL conformity
- Very high B<sub>10D</sub>-value according to ISO 13849
- Patented stop damper