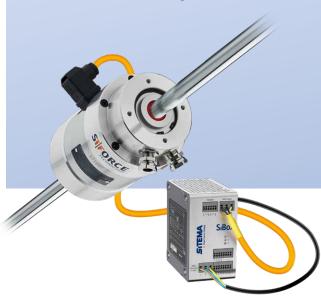

## **KSE Safety Brake**

- Securing suspended loads of up to one metric ton purely electrically
- Securing or emergency braking is possible for any linear movement
- Also functional in purely electrical machine installations without pneumatics or hydraulics, for example AGVs, stand-alone solutions
- For applications in mechanical engineering,
  e. g. mounting systems, palletizers, handling,
  storage systems, portals
- Secures the load if the electrical supply is switched off or if a power failure occurs ("normally closed")
- Electric power to keep the brake open ~ 10 W
- Operating state monitoring with proximity switches
- Safety concept certified by TÜV SÜD for up to PL<sub>e</sub> in accordance with ISO 13849

- Clamping on a smooth, cylindrical rod
- Proven SiForce technology (long service life, safety factor 2 built in, protection against unintentional release)

Learn more

- With CE and UL conformity
- Very high B<sub>10D</sub>-value according to ISO 13849
- Patented stop damper

The all-in-one SiBox solution: Supply, control, monitoring, protection

- Preconfigured pairing with SITEMA clamping head
- Can be used worldwide (input voltage 100-260 VAC)
- Patented internal safety concept with controlled shutdown in case of disruptions
- Patented internal energy management
- Very quick switching times due to active demagnetization